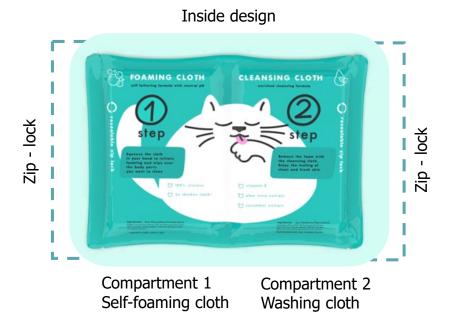

#### **™** NEKO<sup>™</sup> package: two compartment packaging with double side zip-lock