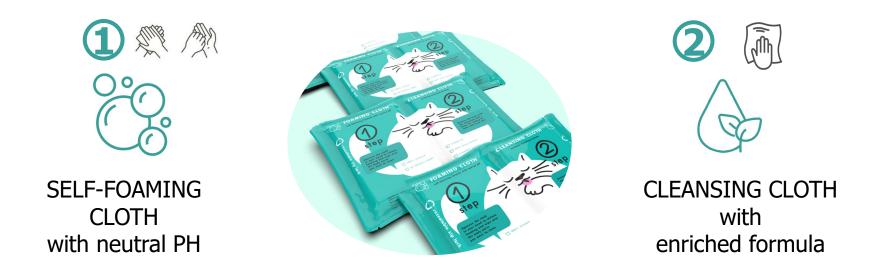

# NEKO<sup>™</sup> – 100% viscose cloths infused with skin nurturing ingredients

STEP 1: self-foaming cloth with neutral PH

STEP 2: cleansing cloth with enriched formula

bypoallergenic hypoallergenic

for all skin types

#### 2 STEP BODY WASH FOR FRESH & CLEAN SKIN

- 1. Self-foaming cloth gently removes dirt
- 2. Cleansing cloth washes foam, nourishing skin