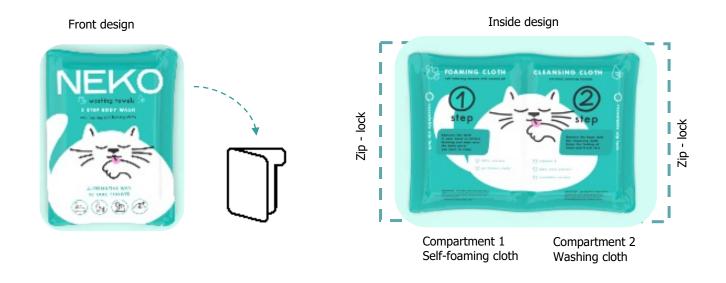

|
| Cucumber water                 | The herbal extract improves skin healing and water-lipid metabolism; refreshes skin, increases its tone                                                                                                                                      |
| Aloe Vera leafs extract        | A herbal extract with a variety of biological effects — from the healing of tissues and wounds to the active antibacterial effect. The polysaccharide foil attracts water molecules at the same time preventing the evaporation of moisture. |



MED ₹

- □ 6 Foaming Cloths / 6 Cleansing Cloths per pack
- Extra thick towel 100% viscose / non-stretchable
- □ Towel size 20\*35 cm
- □ 36 months shelf live

#### **NEKO** package: two compartment packaging with double side zip-lock



### Testimonial



#### THE CARDIAC CENTRE PTE LTD

DR LESLIE LAM DPMB
MBBCh, BSc (Hons), FRCP (Ire), FAMS, FSCAI (USA)
Cardiologist
Governor and Fellow, Society of Cardiac Angiography

Governor and Petitow, Society of Cardiac Anglography
& Interventions - USA
Honorary Fellow, Foculty of Medicine - University College Dublin
Honorary Consultant, Ministry of Health, Myanmar
Visiting Cardiologist, Ministry of Health, Seychelles
Visiting Consultant, National Heart Centre, Singspore

DR WILLIAM KRISTANTO
MBBS (Singapore), MRCP (UK), FSCAI (USA)
MMed (Internal Medicine), FAMS (Cardiology)
Cardiologist
Visiting Consultant, National University Health System,
Singapore

15th December 2023

#### TESTIMONIAL

NEKO 2 Step Body Wash wipes are amazing. I am a doctor and these are one of the best bath