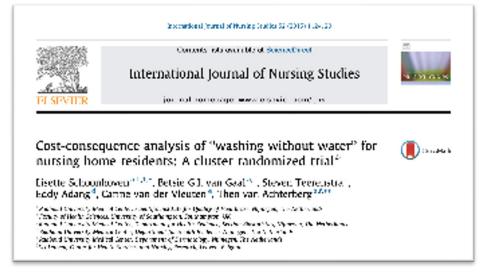

Original interest in waterless bathing came from a lecture on a study undertaken in nursing homes in the Netherlands which focused on "washing without water" which was considered a more efficient alternative to traditional bed bathing.