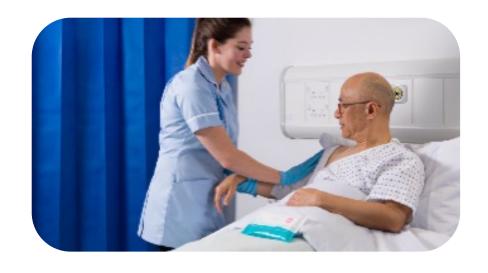

## Assisting patients with personal hygiene

Assisting patients with bathing is a fundamental aspect in maintaining the patients hygiene. There are two options for preforming bed baths. One is using disposable wipes and the other is tradition soap in water

- the waterless bathing experience was preferred by patients
- improved practice of staff undertaking whole body bed bathing
   due to simple convenient packaging format

Benefits are two fold for staff and patients.