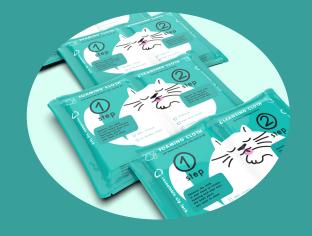

### NEKO delivers 2 step body wash

in

a single pack of 6 self-foaming cloths & 6 cleansing cloths.

No need to spend time gathering supplies.

E.

STEP 1

SELF-FOAMING CLOTH with balanced pH

STEP 2

**CLEANSING CLOTH with enriched formula** 

+ Caps for waterless hair wash