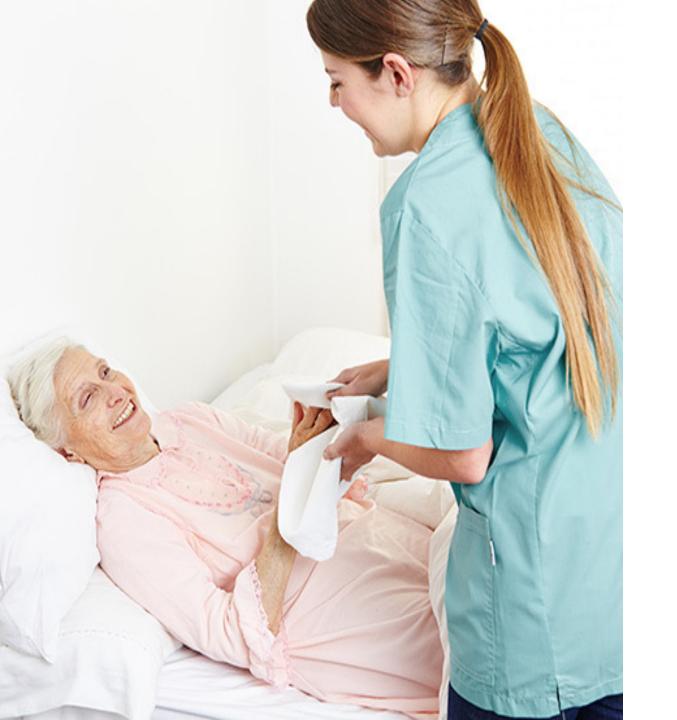

## Assisting patients with personal hygiene

Assisting patients with bathing is a fundamental aspect in maintaining the patients hygiene. There are two options for preforming bed baths. One is using disposable wipes and the other is tradition soap in water