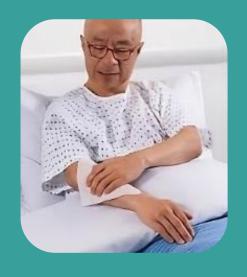

## Waterless Bathing

#### Generally requires:

- Single use disposable wipes, cloths, gloves or mitts in simple step.
- +/- items to shampoo hair

Prospective study at 3 acute hospitals, 92 bath basins, including basins from 3 intensive care units (ICU's).